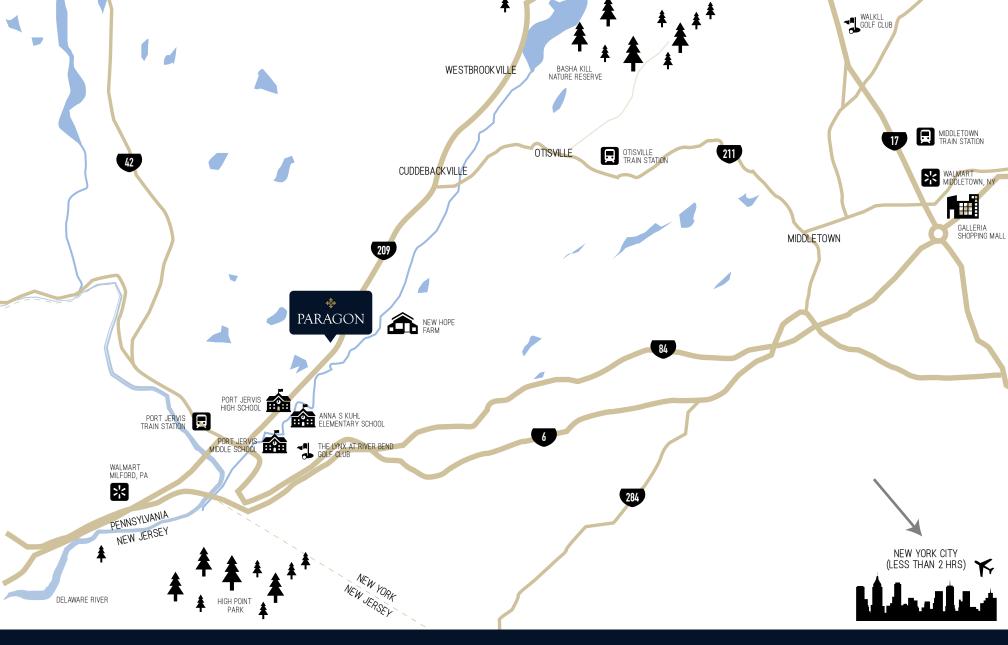

## AREA MAP & KEY LOCATIONS

### **TRAIN STATIONS**

- Otisville, (8 mins)
- Port Jervis, (9 mins)
- Middletown, (25 mins)

#### **SCHOOLS**

- Anna S Kuhl Elementary School (3 mi, 5 min)
- Port Jervis Middle School (3.8 mi, 8 mins)
- The Homestead School (16.3 mi, 28 min)
- Port Jervis High School (3 mi, 5 min)

#### AIDDODTS

- John F. Kennedy, NY (104 mi, 120 min)
- La Guardia, PA (93 mi, 105 min)
- Newark Liberty, NJ (78 mi, 98 min)

### SHOPPING MALLS / SUPERMARKETS

- Woodbury Common (42 mi, 46 min)
- Galleria at Crystal Run (27 mi, 32 min)
- Walmart, Milford, PA (9 mins)
- Walmart, Middletown, (25 mins)