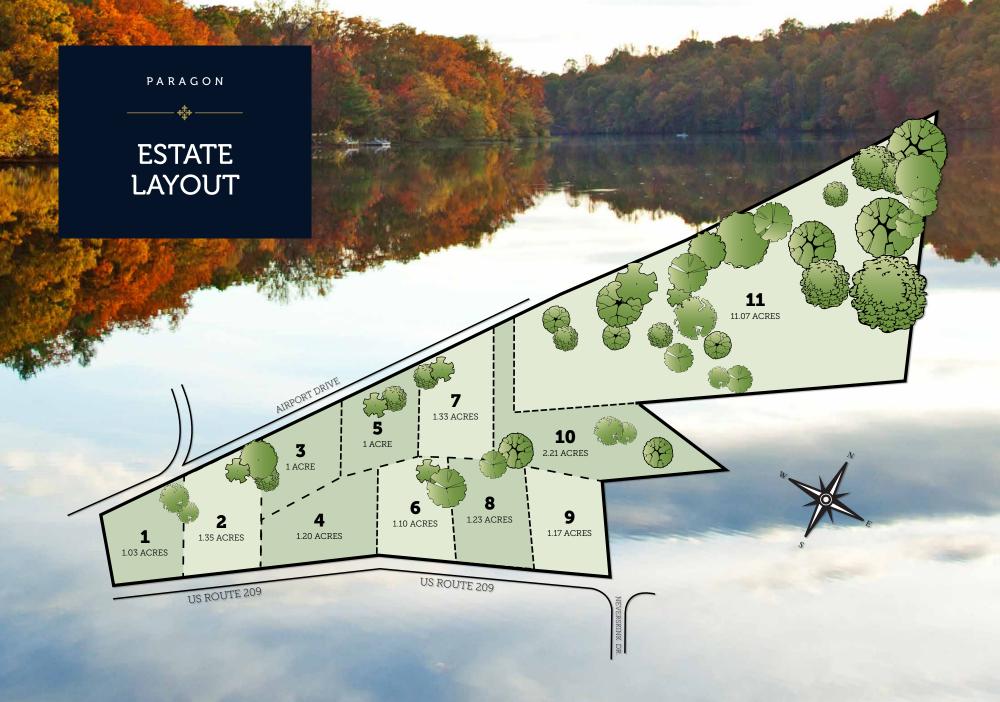

# AN EXCEPTIONAL NEW ADDRESS IN THE HEART OF DEERPARK

Paragon at Deerpark is a once in a lifetime opportunity to plant your seeds in one of the Hudson Valley's most highly sought after regions.

Nestled between two mountain ridges, the 21 acre estate is just a stone's throw from the Neversink River, and surrounded by the scenic natural beauty and wildlife for which upstate New York has become famous.