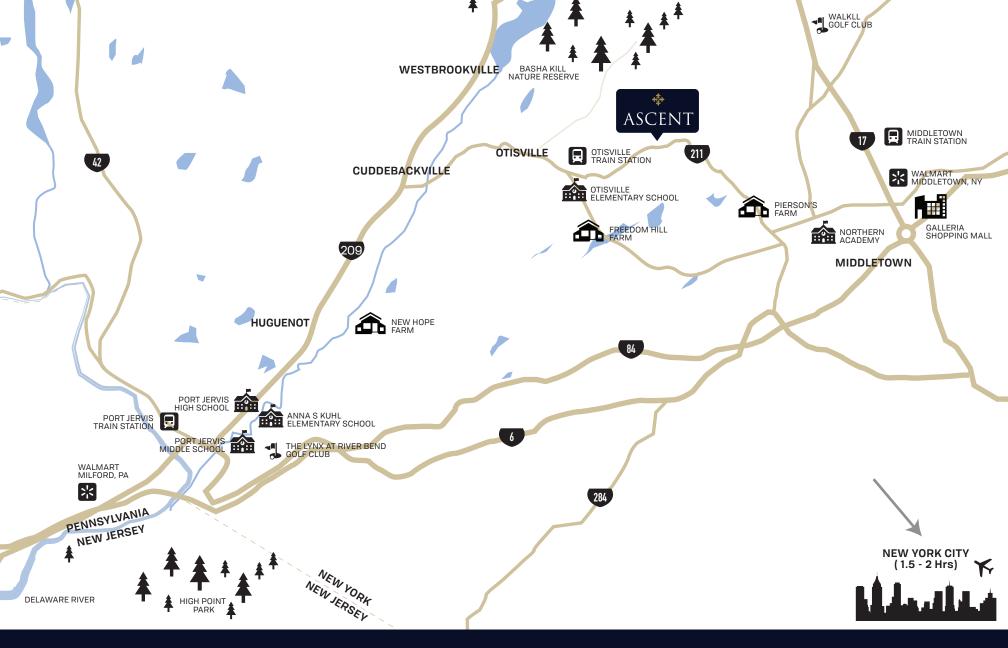

# AREA MAP & KEY LOCATIONS

### TRAIN STATIONS

- Otisville, (3 mins)
- Middletown, (19 mins)

#### SCF

- Otisville Elementary School (8 min)
- Northern Academy of the Arts (6 mins)
- Monhagen Middleschool (8 min)

#### AIDDODT

- John F. Kennedy, NY (104 mi, 120 min)
- La Guardia, PA (93 mi, 105 min)
- Newark Liberty, NJ (78 mi, 98 min)

### SHOPPING MALLS / SUPERMARKETS

- Woodbury Common (39 min)
- Galleria Mall (19 min)
- Shoprite, Middletown (13 mins)
- Walmart, Middletown, (19 mins)