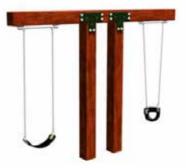

# LANDSCAPE TREATMENT

Welcome home to Maison Riverside Estate. As you wind down Riviere Place past the stunning white french gazebo, with the glistening Brisbane river in the back ground, your sense of belonging to a riverside community is ever present. Take an afternoon stroll in the 12,000 sqm riverside parklands, or pull up on one of the classic style park benches and let the river breezes and views soothe the day's work and stress away. Why not have a picnic in the gazebo and let the kids swing to their hearts content on the swings directly overlooking the river. The kids can spend endless hours down by the rivers edge exploring and enjoying the outdoors. When entertaining, you will be proud to give directions to turning left at the grand entry statement, with sandstone clad feature wall and wrought iron estate signage. This estate is like nothing else you have ever experienced...

- ŝ Entry feature - Wrought iron floats above a vine covered sandstone wall. The entry statement evokes classic style and class
- Feature sandstone retaining walls crafted in stor. random sandstone by experienced stone masons
- Gazebo The French style Gazebo with wrought iron inlays overlooks the water and captures the imagination
- **Park benches -** Ornate style park benches take in dp. the views over the park to the river
- **Bollards** Its all the fine details that add to the whole experience, and nothing has been omitted, solid 150x150 square hardwood bollards are adorned with stainless steel caps
- Play Area The distinct and simple T-swing ŝ complements the estate style and provides leisure for children
- Street lights "Nostalgia" design, an elegant and \$ clean form