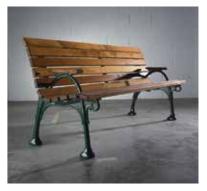

# LANDSCAPE TREATMENT

Welcome home to Maison Riverside Estate. As you wind down Riviere Place past the stunning white french gazebo, with the glistening Brisbane river in the back ground, your sense of belonging to a riverside community is ever present. Take an afternoon stroll in the 12,000 sqm riverside parklands, or pull up on one of the classic style park benches and let the river breezes and views soothe the day's work and stress away. Why not have a picnic in the gazebo and let the kids swing to their hearts content on the swings directly overlooking the river. The kids can spend endless hours down by the rivers edge exploring and enjoying the outdoors. When entertaining, you will be proud to give directions to turning left at the grand entry statement, with sandstone clad feature wall and wrought iron estate signage. This estate is like nothing else you have ever experienced...

- ŝ Entry feature - Wrought iron floats above a vine covered sandstone wall. The entry statement evokes classic style and class
- Feature sandstone retaining walls crafted in stor. random sandstone by experienced stone masons
- Gazebo The French style Gazebo with wrought iron inlays overlooks the water and captures the imagination
- **Park benches -** Ornate style park benches take in dp. the views over the park to the river
- **Bollards** Its all the fine details that add to the whole experience, and nothing has been omitted, solid 150x150 square hardwood bollards are adorned with stainless steel caps
- Play Area The distinct and simple T-swing ŝ complements the estate style and provides leisure for children
- Street lights "Nostalgia" design, an elegant and \$ clean form