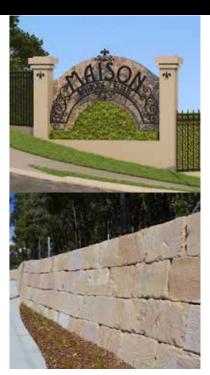

# LANDSCAPE TREATMENT

Welcome home to Maison Riverside Estate. As you wind down Riviere Place past the stunning white french gazebo, with the glistening Brisbane river in the back ground, your sense of belonging to a riverside community is ever present. Take an afternoon stroll in the 12,000 sqm riverside parklands, or pull up on one of the classic style park benches and let the river breezes and views soothe the day's work and stress away. Why not have a picnic in the gazebo and let the kids swing to their hearts content on the swings directly overlooking the river. The kids can spend endless hours down by the rivers edge exploring and enjoying the outdoors. When entertaining, you will be proud to give directions to turning left at the grand entry statement, with sandstone clad feature wall and wrought iron estate signage. This estate is like nothing else you have ever experienced...

- ŝ Entry feature - Wrought iron floats above a vine covered sandstone wall. The entry statement evokes classic style and class
- Feature sandstone retaining walls crafted in stor. random sandstone by experienced stone masons
- Gazebo The French style Gazebo with wrought iron inlays overlooks the water and captures the imagination
- **Park benches -** Ornate style park benches take in dp. the views over the park to the river
- **Bollards** Its all the fine details that add to the whole experience, and nothing has been omitted, solid 150x150 square hardwood bollards are adorned with stainless steel caps
- Play Area The distinct and simple T-swing ŝ complements the estate style and provides leisure for children
- Street lights "Nostalgia" design, an elegant and \$ clean form