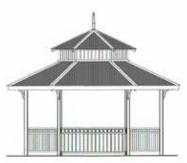

# LANDSCAPE TREATMENT

Welcome home to Maison Riverside Estate. As you wind down Riviere Place past the stunning white french gazebo, with the glistening Brisbane river in the back ground, your sense of belonging to a riverside community is ever present. Take an afternoon stroll in the 12,000 sqm riverside parklands, or pull up on one of the classic style park benches and let the river breezes and views soothe the day's work and stress away. Why not have a picnic in the gazebo and let the kids swing to their hearts content on the swings directly overlooking the river. The kids can spend endless hours down by the rivers edge exploring and enjoying the outdoors. When entertaining, you will be proud to give directions to turning left at the grand entry statement, with sandstone clad feature wall and wrought iron estate signage. This estate is like nothing else you have ever experienced...

- ŝ Entry feature - Wrought iron floats above a vine covered sandstone wall. The entry statement evokes classic style and class
- Feature sandstone retaining walls crafted in stor. random sandstone by experienced stone masons
- Gazebo The French style Gazebo with wrought iron inlays overlooks the water and captures the imagination
- **Park benches -** Ornate style park benches take in dp. the views over the park to the river
- **Bollards** Its all the fine details that add to the whole experience, and nothing has been omitted, solid 150x150 square hardwood bollards are adorned with stainless steel caps
- Play Area The distinct and simple T-swing ŝ complements the estate style and provides leisure for children
- Street lights "Nostalgia" design, an elegant and \$ clean form