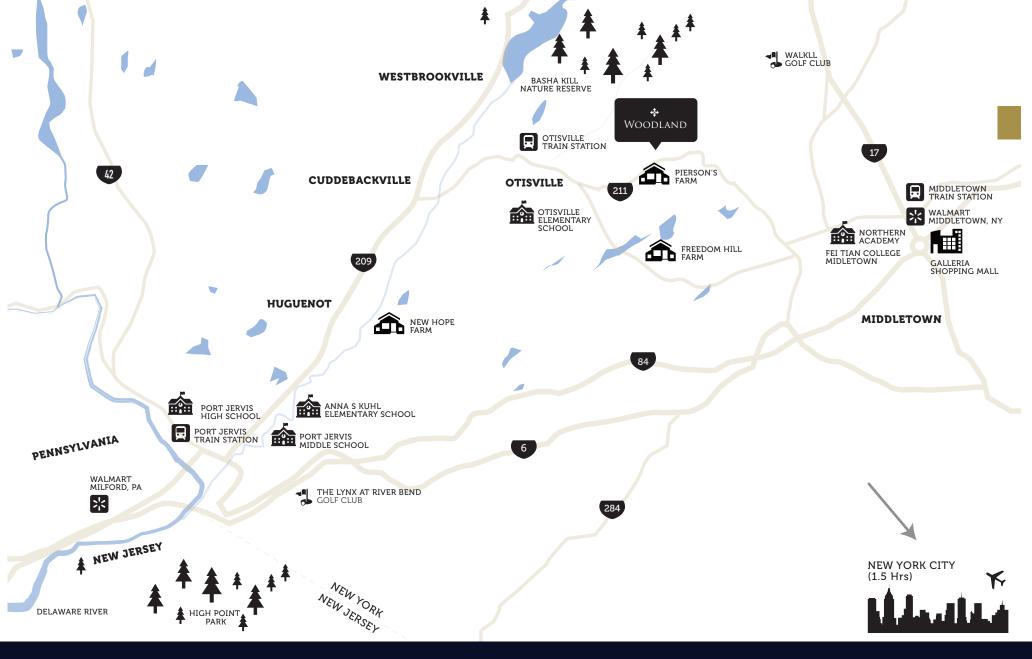

# AREA MAP & KEY LOCATIONS

### TRAIN STATIONS

- Otisville, (3 mins)
- Middletown, (19 mins)

### SCHOOLS

- Otisville Elementary School (8 min)
- Northern Academy of the Arts (6 mins)
- Monhagen Middleschool (8 min)

#### **AIRPORTS**

- John F. Kennedy, NY (104 mi, 120 min)
- La Guardia, PA (93 mi, 105 min)
- Stewart airport (30 min)
- Newark Liberty, NJ (78 mi, 98 min)

### **SHOPPING MALLS / SUPERMARKETS**

- Woodbury Common (39 min)
- Galleria Mall (19 min)
- Shoprite, Middletown (13 mins)
- Walmart, Middletown, (19 mins)

WOODLAND

ESTATE LAYOUT

3.35 ACRES **4** 4.15 ACRES 5 6 2.48 25.77 ACRES ACRES 2.79 ACRES SCHOOL HOUSE ROAD